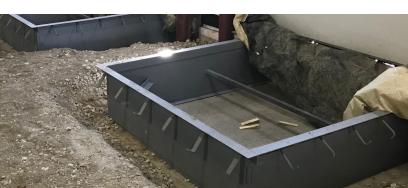

## DOCKLEVELER PIT FORMING TUB KITS

Best Equipment ensures a perfect pit with every tub kit. Our kits are heavy duty, squared, fabricated and welded for a seamless installation. They are designed with a fully welded curb angle system to provide tight dimensional control.

## Other benefits include:

- Braced to retain correct dimensions during installation
- Ensures properly leveled pit for dock installation
- Provides significant efficiencies for field labor savings
- · Reduces costly mistakes and errors on site
- Ships to job site ready to pour with no assembly
- Can quick ship Front curb angles for timely concrete pour
- Ideal for New Construction and Retro-fit

## **PIT TUB FEATURES**

1/2" grade from back to front

Open floor

3 x 3 x 3/16" angle system

Standard 6' x 8' and 7' x 8' in stock

Custom sizes made to order

Painted with gray primer

Predrilled holes for electrical conduit locations