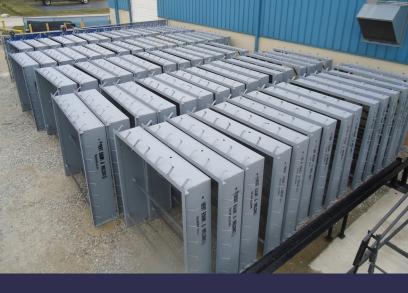

## DOCKLEVELER PIT FORMING TUB KITS

Best Equipment ensures a perfect pit with every tub kit. Our kits are heavy duty, squared, fabricated and welded for a seamless installation. They are designed with a fully welded curb angle system to provide tight dimensional control.

## **PIT TUB FEATURES**

1/2" grade from back to front

Open floor

3 x 3 x 3/16" angle system

Standard 6' x 8' and 7' x 8' in stock

Custom sizes made to order

Painted with gray primer

Predrilled holes for electrical conduit locations