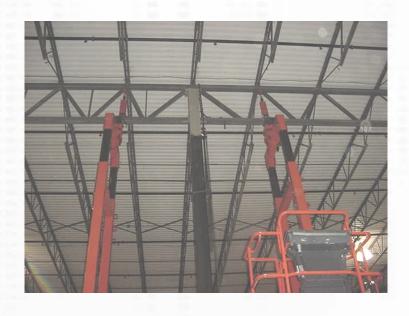

# BEW's Unique Capabilities

- → Areas of Special Expertise
  - Building column repair/replacement

Loading Docks
Dock Seals
Truck Restraint Systems