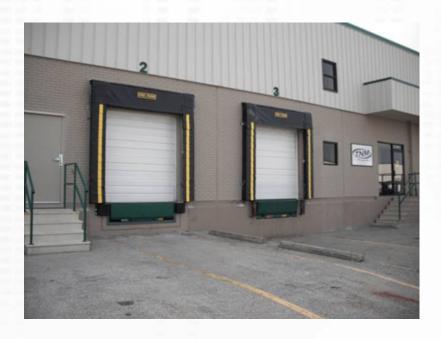

# BEW's Unique Capabilities

- → Areas of Special Expertise
  - Building column repair/replacement

Loading Docks
Dock Seals
Truck Restraint Systems