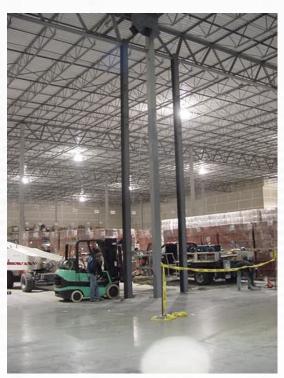

# BEW's Unique Capabilities

- → Areas of Special Expertise
  - Building column repair/replacement

Loading Docks
Dock Seals
Truck Restraint Systems