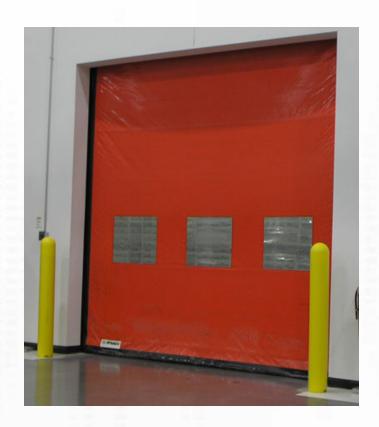

### **High Speed Doors**

# BEW's Unique Capabilities

- → Areas of Special Expertise
  - High Speed Doors