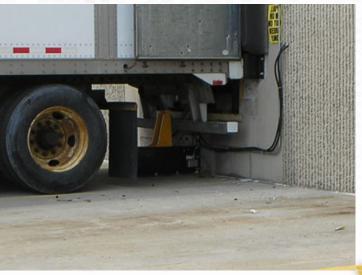

# BEW's Unique Capabilities

- → Areas of Special Expertise
  - Building column repair/replacement

Loading Docks
Dock Seals
Truck Restraint Systems