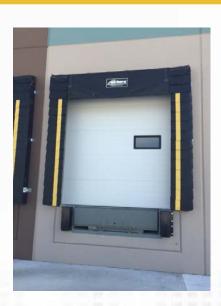

### **Specialty Fabrication**

- Heavy Duty Fully Welded Curb Angle
   System with Integral Reinforcement
- Tight Dimensional Control
- Braced to Retain Correct Dimensions
   During Installation
- Saves Time and Reduces Errors on Site...
   Ideal for New Construction and Retro Fit
- Available in Standard 6' x 8' and 6' x 6'
   Sizes. Custom Sizes Available on Request.

# BEW's Unique Capabilities

- → Areas of Special Expertise
  - Building column repair/replacement

Loading Docks
Dock Seals
Truck Restraint Systems