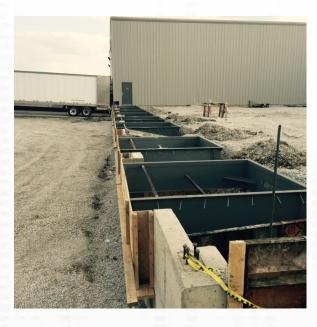

### **Specialty Fabrication**

- Heavy Duty Fully Welded Curb Angle
   System with Integral Reinforcement
- Tight Dimensional Control
- Braced to Retain Correct Dimensions
   During Installation
- Saves Time and Reduces Errors on Site...
   Ideal for New Construction and Retro Fit
- Available in Standard 6' x 8' and 6' x 6'
   Sizes. Custom Sizes Available on Request.